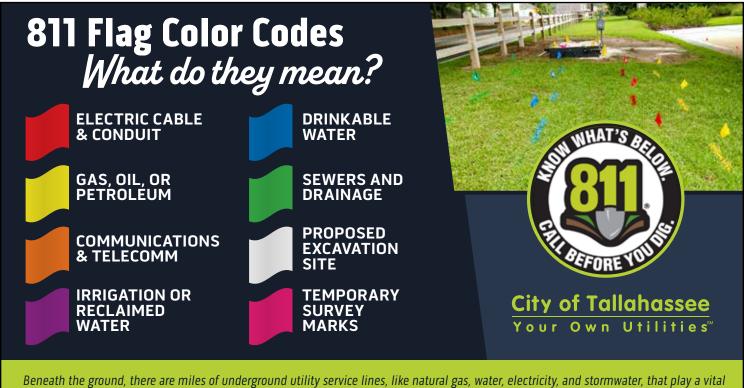

role in our everyday life. Protect yourself and others from unintentionally hitting underground utility lines by calling **811** before you dig. Safe digging is everyone's responsibility. Sunshine 811's customer service call center is available weekdays from 7 a.m. to 5 p.m. at

1-800-432-4770. Sunshine 811 also offers safety guidelines at **Sunshine811.com**.

11

Business Home Sales